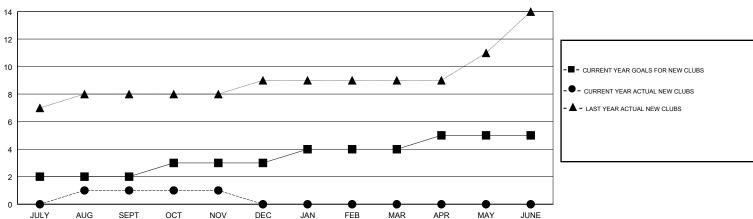

JAN/FEB/MAR

APR/MAY/JUNE

## MONTHLY MEMBERSHIP PROGRESS REPORT

District 318 B

Results as of: 11/30/2018

0

0

0

0

40

50

## N S SANKAR **LOCATION INDIA GMT CA** Clubs Members RESULTS FOR 2018-2019 RESULTS FOR 2018-2019 NEW CLUB GOAL NEW CLUBS DROPPED CLUBS MEMBER GROWTH NET MEMBER GROWTH DROPPED QUARTER QUARTER GOAL ACTUAL MEMBERS ACTUAL (including transfers) 2 2 65 54 117 JULY/AUG/SEPT JULY/AUG/SEPT 0 55 24 41 OCT/NOV/DEC OCT/NOV/DEC

JAN/FEB/MAR

APR/MAY/JUNE

## GOALS AND ACTUAL NEW CLUBS CUMULATIVE

0

0

0

0



## GOALS AND ACTUAL MEMBERS CUMULATIVE



CLICK HERE FOR CUMULATIVE

MEMBERSHIP DATA

| -■- MEMBER GROWTH NET GOAL        |
|-----------------------------------|
| - ● - MEMBER GROWTH ACTUAL        |
| - ▲ - LAST YEAR MEMBERSHIP ACTUAL |
|                                   |
|                                   |
|                                   |

| DROPPED CLUBS: 2 |     |
|------------------|-----|
| DROPPED MEMBERS  |     |
| DECEASED         | 6   |
| CLUB CANCELLED   | 25  |
| OTHER            | 127 |
| TOTAL            | 158 |

| 19 CLUBS OF 121 ADDED 1 OR MORE |  |
|---------------------------------|--|
| NEW MEMBERS                     |  |
|                                 |  |
|                                 |  |

**GENDER DISTRIBUTION** 3,481 (85.03%) MALE 613 (14.97%) **