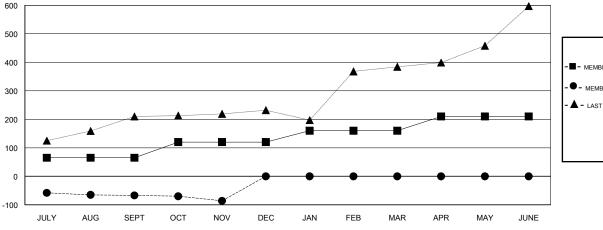

## GOALS AND ACTUAL MEMBERS CUMULATIVE

CLICK HERE FOR CUMULATIVE

MEMBERSHIP DATA

| -■- MEMBER GROWTH NET GOAL        |
|-----------------------------------|
| - ● - MEMBER GROWTH ACTUAL        |
| - ▲ - LAST YEAR MEMBERSHIP ACTUAL |
|                                   |
|                                   |
|                                   |